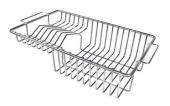

Stainless steel plate rack

Stainless steel plate rack 8100 201

**White bowl** 8153 100

Graters kit with ring-holder and food collection tray

8159 101

\* only in combination with the accessory 8644 101

Stainless steel perforated tray