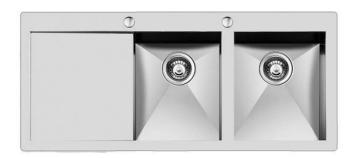

## Sink Quadra

Bowl on the right Kitchen Sinks Code: 1228 051

#### **DETAILS**

| Flush-mount   Top-mount                                         |
|-----------------------------------------------------------------|
| Foster brushed                                                  |
| AISI 304 stainless steel                                        |
| Brushed in line                                                 |
| 80 cm                                                           |
| 1160x502                                                        |
| Fixing hooks, gasket, drain, overflow and siphon, boxed packing |
| 2 standard holes                                                |
| View technical data sheet                                       |
|                                                                 |

| Drainer                   | Yes                                                                                                                                                                                                                                                              |
|---------------------------|------------------------------------------------------------------------------------------------------------------------------------------------------------------------------------------------------------------------------------------------------------------|
| Width                     | 116 cm                                                                                                                                                                                                                                                           |
| Bowl dimension            | 340x400 mmmm                                                                                                                                                                                                                                                     |
| Number of bowls           | 2 bowls                                                                                                                                                                                                                                                          |
| Waste fitting             | Drain with automatic PM control                                                                                                                                                                                                                                  |
| FEATURES                  |                                                                                                                                                                                                                                                                  |
| Automatic waste fitting   | The waste-fitting with round remote knob is supplied; a practical accessory which makes it unnecessary to get wet in order to drain the water from the bowl.                                                                                                     |
| Basket 3,5" waste fitting | The drain is equipped with a large 3.5" drain, with the practical basket cap that prevents the discharge of solid parts.                                                                                                                                         |
| Deep bowls                | This bowls reach an important depth, over 20 cm, thanks to the advanced production technology, that can be offer great capiency and practicity in all the washing operations.                                                                                    |
| Diamond-shape bottom      | The draining of water is an important feature in a sink, and it's always taken good care of in Foster products. In the bent-welded sinks, which would have a flat bottom, the proper draining is guaranteed by the elegant beveling, which helps the water flow. |
| Double mixer hole         | The large tap counter is already fitted with a series of 2 tap holes. In the second hole it is possible to install the remote control of the automatic drain or, alternatively, a practical soap dispenser.                                                      |
| High thickness            | 1mm thick steel. A significant thickness, which guarantees the maximum sturdiness and durability.                                                                                                                                                                |
| Perimetral overflow       | The overflow is always a security on the Foster sinks that prevents the overflow of water in case of oversights. The perimeter drain solution improves aesthetics thanks to its square and essential shape.                                                      |