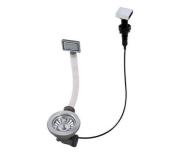

nt thickness, which guarantees the maximum sturdiness and durability.                                                                                                                                                                |
| Perimetral overflow       | The overflow is always a security on the Foster sinks that prevents the overflow of water in case of oversights. The perimeter drain solution improves aesthetics thanks to its square and essential shape.                                                      |



Squared bowls - 0/9 radius

The square bowls of Foster have perfectly squared vertical edges, while those on the bottom have a small radius of 9 mm that facilitates cleaning operations.

### **TECHNICAL DATA**





## Lavello serie Quadra cod. 1228/05\*





## **EQUIPMENT**



Automatic waste fitting - PM 8407 113

# Foster ==

### **OPTIONAL ACCESSORIES**



Glass chopping board 8631 300



HDPE Chopping board 8657 001



HPDE Twin chopping board 8644 101



Stainless steel basket 8611 000



8100 303 \* only in combination with the accessory 8644 101

Stainless steel plate rack



Stainless steel plate rack 8100 201



**White bowl** 8153 100



Graters kit with ring-holder and food collection tray

8159 101

\* only in combination with the accessory 8644 101



Stainless steel perforated tray

8151 000

\* only in combination with the accessory 8644 101