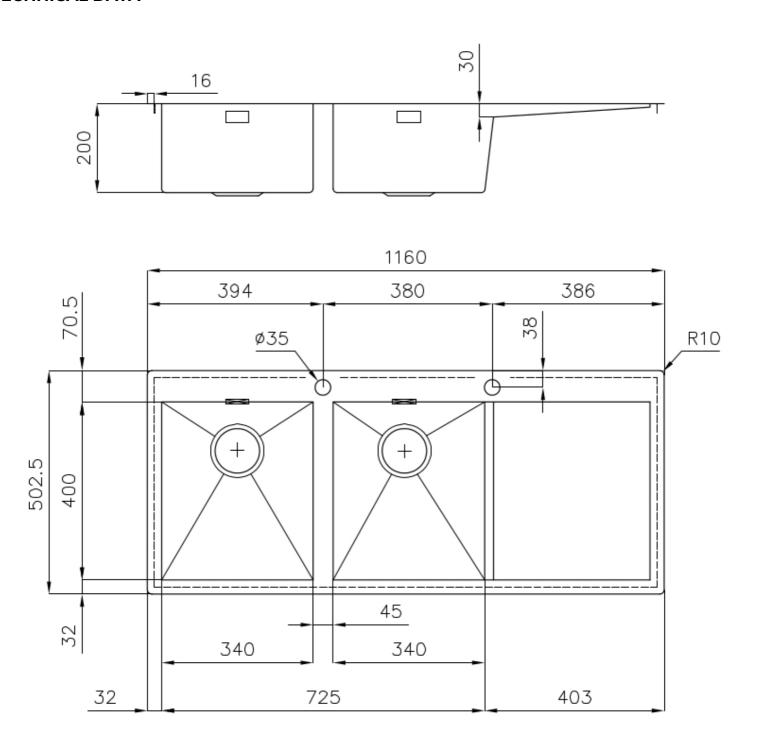

#### **DETAILS**

| Flush-mount   Top-mount                                         |
|-----------------------------------------------------------------|
| Foster brushed                                                  |
| AISI 304 stainless steel                                        |
| Brushed in line                                                 |
| 80 cm                                                           |
| 1160x502                                                        |
| Fixing hooks, gasket, drain, overflow and siphon, boxed packing |
| 2 standard holes                                                |
| View technical data sheet                                       |
|                                                                 |

| Drainer                   | Yes                                                                                                                                                                                                                                                              |
|---------------------------|------------------------------------------------------------------------------------------------------------------------------------------------------------------------------------------------------------------------------------------------------------------|
| Width                     | 116 cm                                                                                                                                                                                                                                                           |
| Bowl dimension            | 340x400 mmmm                                                                                                                                                                                                                                                     |
| Number of bowls           | 2 bowls                                                                                                                                                                                                                                                          |
| Waste fitting             | Drain with automatic PM control                                                                                                                                                                                                                                  |
| FEATURES                  |                                                                                                                                                                                                                                                                  |
| Automatic waste fitting   | The waste-fitting with round remote knob is supplied; a practical accessory which makes it unnecessary to get wet in order to drain the water from the bowl.                                                                                                     |
| Basket 3,5" waste fitting | The drain is equipped with a large 3.5" drain, with the practical basket cap that prevents the discharge of solid parts.                                                                                                                                         |
| Deep bowls                | This bowls reach an important depth, over 20 cm, thanks to the advanced production technology, that can be offer great capiency and practicity in all the washing operations.                                                                                    |
| Diamond-shape bottom      | The draining of water is an important feature in a sink, and it's always taken good care of in Foster products. In the bent-welded sinks, which would have a flat bottom, the proper draining is guaranteed by the elegant beveling, which helps the water flow. |
| Double mixer hole         | The large tap counter is already fitted with a series of 2 tap holes. In the second hole it is possible to install the remote control of the automatic drain or, alternatively, a practical soap dispenser.                                                      |
| High thickness            | 1mm thick steel. A significant thickness, which guarantees the maximum sturdiness and durability.                                                                                                                                                                |
| Perimetral overflow       | The overflow is always a security on the Foster sinks that prevents the overflow of water in case of oversights. The perimeter drain solution improves aesthetics thanks to its square and essential shape.                                                      |

### **TECHNICAL DATA**