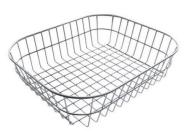

### **OPTIONAL ACCESSORIES**

Glass chopping board 8631 300

HDPE Chopping board 8657 001

HPDE Twin chopping board 8644 101

Stainless steel basket 8611 000

8100 303 \* only in combination with the accessory 8644 101