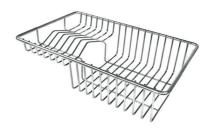

Stainless steel plate rack

Stainless steel plate rack 8100 201

**White bowl** 8153 100

Graters kit with ring-holder and food collection tray

8159 101

\* only in combination with the accessory 8644 101

Stainless steel perforated tray