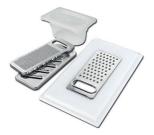

### **OPTIONAL ACCESSORIES**

Glass chopping board 8631 300

HDPE Chopping board 8657 001

HPDE Twin chopping board 8644 101

Stainless steel basket 8611 000

8100 303 \* only in combination with the accessory 8644 101

Stainless steel plate rack

Stainless steel plate rack 8100 201

**White bowl** 8153 100

Graters kit with ring-holder and food collection tray

8159 101

\* only in combination with the accessory 8644 101

Stainless steel perforated tray