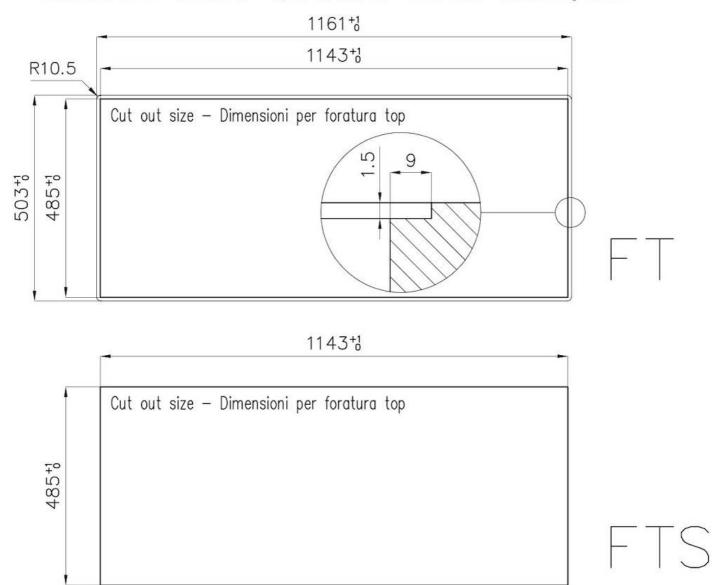

#### **DETAILS**

| Flush-mount   Top-mount                                         |
|-----------------------------------------------------------------|
| Foster brushed                                                  |
| AISI 304 stainless steel                                        |
| Brushed in line                                                 |
| 80 cm                                                           |
| 1160x502                                                        |
| Fixing hooks, gasket, drain, overflow and siphon, boxed packing |
| 2 standard holes                                                |
| View technical data sheet                                       |
|                                                                 |

### **TECHNICAL DATA**