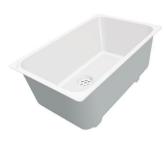

Stainless steel plate rack

Stainless steel plate rack 8100 201

**White bowl** 8153 100

Graters kit with ring-holder and food collection tray

8159 101

\* only in combination with the accessory 8644 101

Stainless steel perforated tray